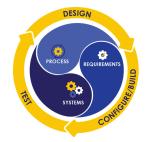

The DELIVER framework is comprised of seven phases from Discover through Run combining the standard waterfall with an Iterate agile approach to design/configure & develop/test.